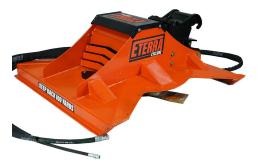

The Cyclone rotary clearing mower features a two blade design and a heavy duty blade carrier to maximize cutting capacity and clearing efficiency. Compatible with excavators from 8,000 lb to 20,000 lb.