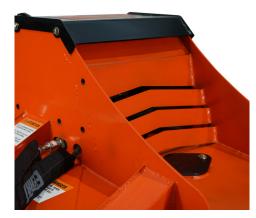

The Cyclone rotary clearing mower features a two blade design and a heavy duty blade carrier to maximize cutting capacity and clearing efficiency. Compatible with excavators from 8,000 lb to 20,000 lb.