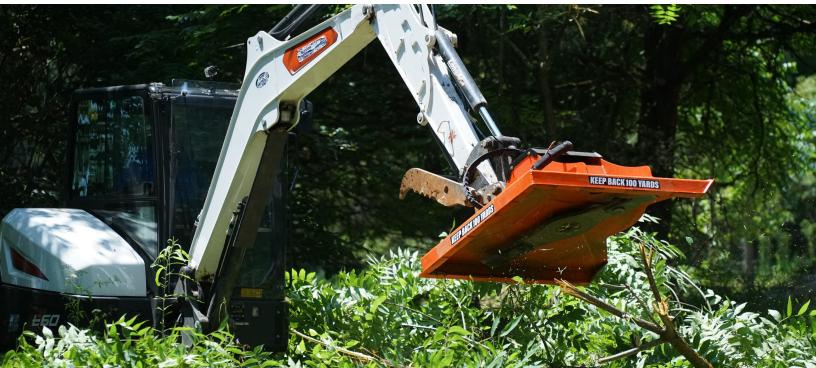

The Cyclone rotary clearing mower features a two blade design and a heavy duty blade carrier to maximize cutting capacity and clearing efficiency. Compatible with excavators from 8,000 lb to 20,000 lb.