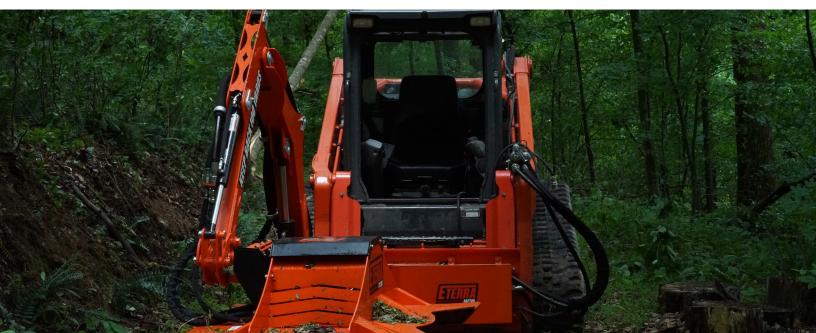

## RAPTOR

A revolutionary attachment in the skid steer mower category, the Raptor offers more reach, flexibility, and options than anything else on the market. This is the only industrial grade side-work attachment system for skid steers.