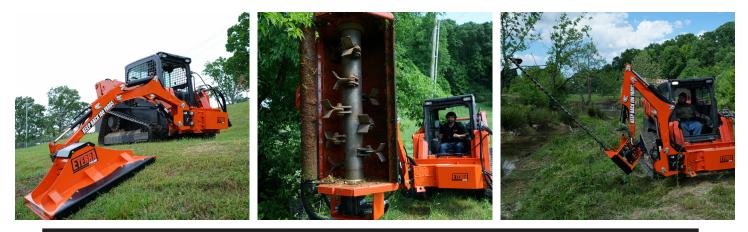

## RAPTOR

A revolutionary attachment in the skid steer mower category, the Raptor offers more reach, flexibility, and options than anything else on the market. This is the only industrial grade side-work attachment system for skid steers.