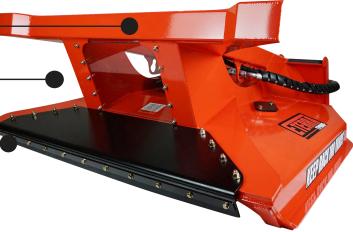

## TYPHOON

Clear land faster thanks to rugged construction and aggressive cutting design. Two 12 pound blades combine with USA made gear driven motors for industrial-grade mowing.

MODELS: T60, T74

Ultra duty frame integrated push bar

1" T1 Flame Cut Blade

Dual 12 lbs blades

## TYPHOON MOWER

Clear the path with the Typhoon Mower, from grass to large trees

| MODEL                       | <i>T60</i>                         | <b>174</b> |
|-----------------------------|------------------------------------|------------|
| Cut Width (inches)          | 60                                 | 74         |
| Mechanical Depth (inches)   | 67                                 | 83 1/4     |
| Weight (LBS)                | 1,400                              | 1,800      |
| Cutting Capacity (inches)   | 8                                  | 12         |
| Minimum Cut Height (inches) | 2                                  |            |
| Housing Materials           | A572 Grade 50 Structural Steel     |            |
| Housing Thickness           | 1/4" shroud, 3/8" reinforcement    |            |
| Blade Life Expectancy       | 250 hrs, NO Rocks                  |            |
| Drive Motor                 | Permco Gear, Optional Piston Motor |            |
| Mounting Type               | Universal Skid Steer Plate         |            |
| Optimal Operating RPM       | 1,500 - 1,700                      |            |