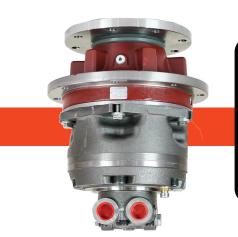

The Vortex's direct drive system is overbuilt, reliable and easy to maintain. It was designed in conjunction with the radial piston motor and the aggressive heavy duty wheel with the goal to never let you down.

## **Unmatched Power Delivery**

|                       | VM27                                 | VM31                            |
|-----------------------|--------------------------------------|---------------------------------|
| Weight (LBS)          | 1050                                 | 1075                            |
| RPM Range             | 450-700                              | 450-700                         |
| Flow Rating (GPM)     | 18-30                                | 30-45                           |
| Drive System          | Direct Drive Mega Hub System         | Direct Drive Mega Hub System    |
| Motor                 | High Torque Radial Piston Motor      | High Torque Radial Piston Motor |
| Width                 | 46″                                  | 46″                             |
| Machine Compatibility | SSL Quick Attach   Compact Excavator | SSL Quick Attach  Excavator     |
| Teeth (Included)      | 3 Rock Guards, 12 Standard Teeth     |                                 |