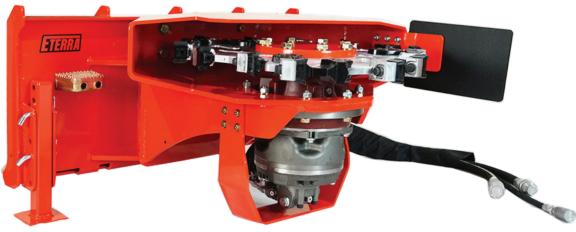

## Impressively powerful while still incredibly efficient, the Vortex delivers reliable results.

NEW

Q.

eterra-usa.com • sales@eterraattachments.com • .360.203.7730

Eterra's new Vortex Stump Grinder is a state-of-the-art tool with a high torque output radial piston motor, combined with a robust Direct Drive System and Aggressive wheel for increased power and cutting capacity.

## VM27 | VM31

The Vortex Stump Grinder was designed and manufactured by Eterra in the USA to increase stump grinding efficiencies... Simply put, Eterra is tired of the common poorly designed, underpowered, and cheap stump grinders.

The Vortex's direct drive system is overbuilt, reliable and easy to maintain. It was designed in conjunction with the radial piston motor and the aggressive heavy duty wheel with the goal to never let you down.